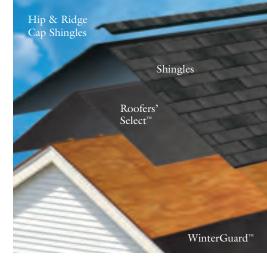

# Integrity Roof System.™ Give your home the best protection.

#### WinterGuard™

Waterproofing underlayment prevents leaks caused by ice dams and wind-driven rain in vulnerable areas.

#### Roofers' Select™

High-performance underlayment is a secondary barrier against leaks for the entire roof.

#### Shingles and Accessories

High-quality shingles are covered by one of the best warranties in the business. Accessory products—starter course, and hip and ridge cap shingles—complete your roof from start to finish.