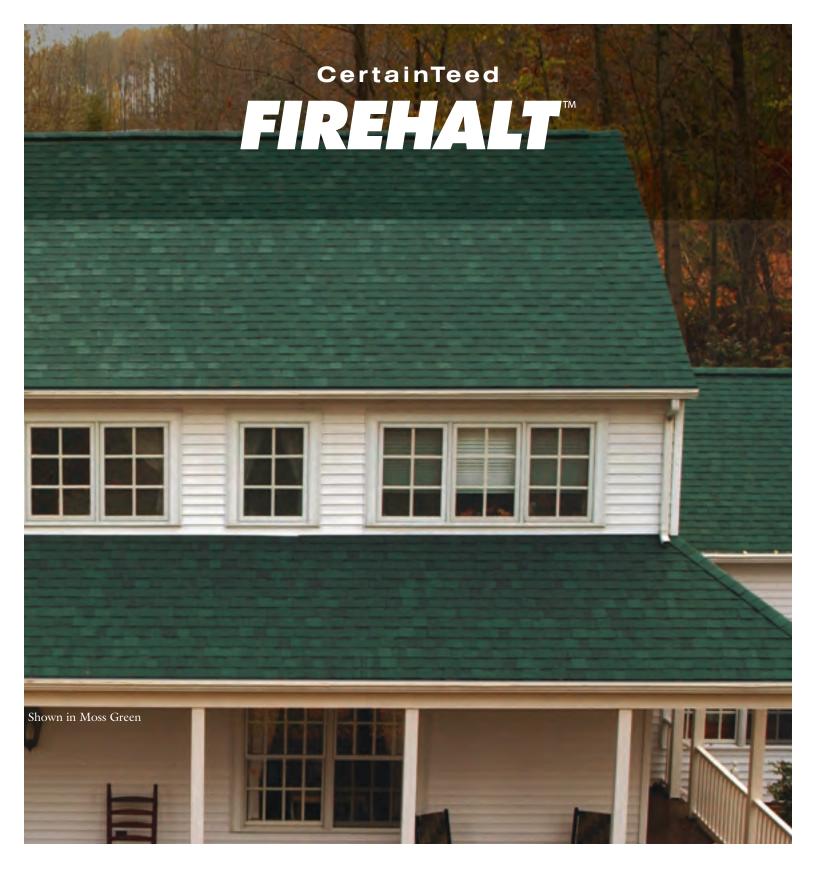

# Any way you look at it, this roof is a stopper.

If it's not a standard-issue home, why should it be outfitted with a basic flat-looking shingle? Some roofs definitely deserve to be finished in Firehalt.<sup>TM</sup>

The three-dimensional style and double-layer construction turn conventional lines into distinctive declarations. And the upgraded protection declares that the family is valued as much as the home.